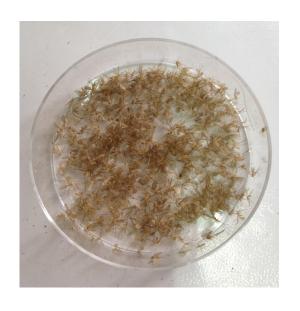

## Sand fly identification

In Palestine we have only one person who knows how to identify sand fly, I'm the second one