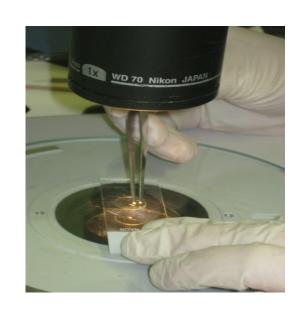

## Sand fly identification

In Palestine we have only one person who knows how to identify sand fly, I'm the second one